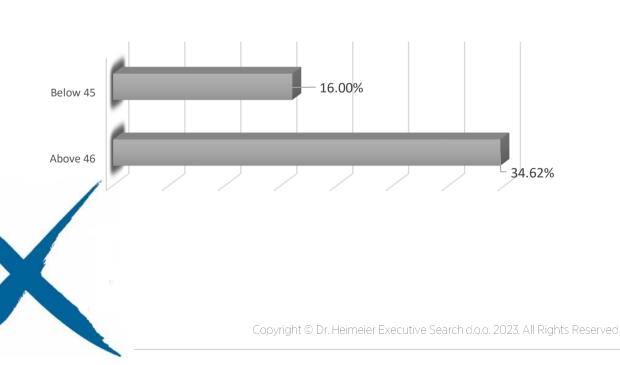

## Age as relocation factor

Managers open for relocation

Our full report provides details, additional factors, as well as all explanations and conclusions. If you are interested in the full report, please contact us: